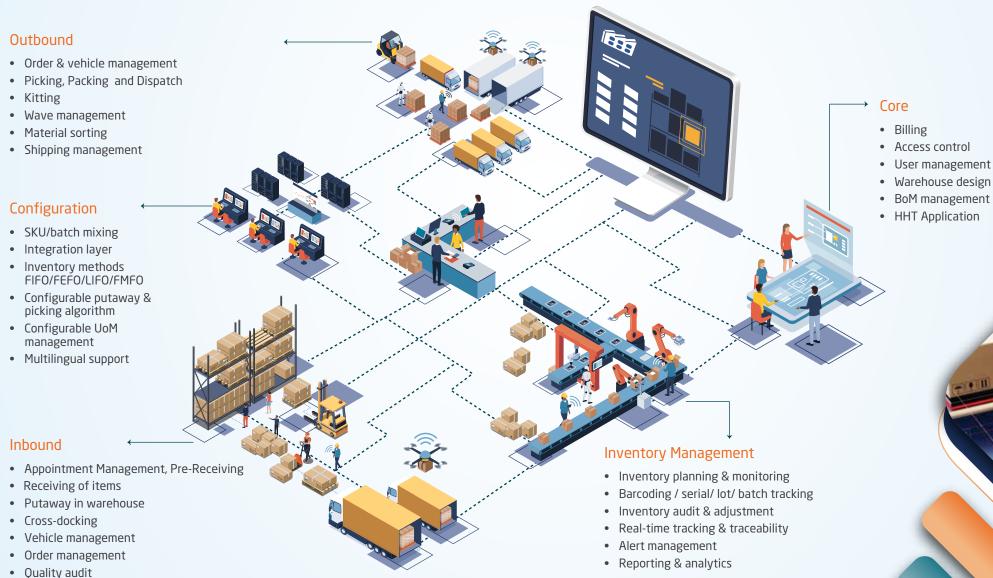

# NEC Mi-WareSync Optimizes Warehouse Operations End-to-end

Appointment Management, Pre-Receiving & Outbound, Inventory Management, Resource Management, and Integration Support