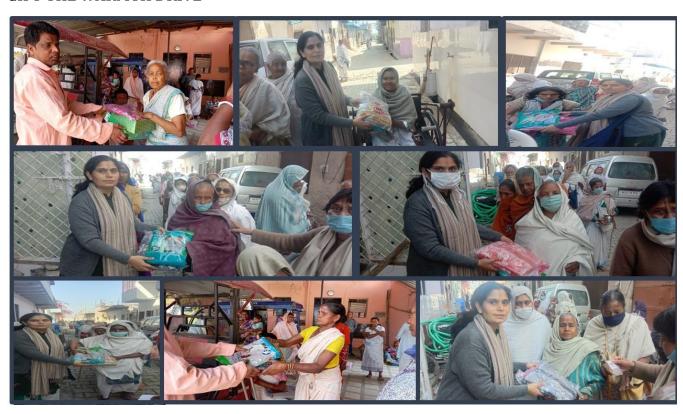

care for 600 senior citizens and destitute females in the BPL category                                                                                       | 5,000,000    |
| 4      | Contribution to PM cares | Covid – 19 relief                                                                                                                                                              | 1,000,000    |
| 5      | Gift The Warmth Drive    | Woolen Distribution to the needy on roads in winters                                                                                                                           | 593,580      |

### **CSR Initiatives during FY 2020-21**

### KRISH THE NGO



#### CSC ACADEMY



## CSR Initiatives during FY 2020-21

#### MAITRI



#### GIFT THE WARMTH DRIVE