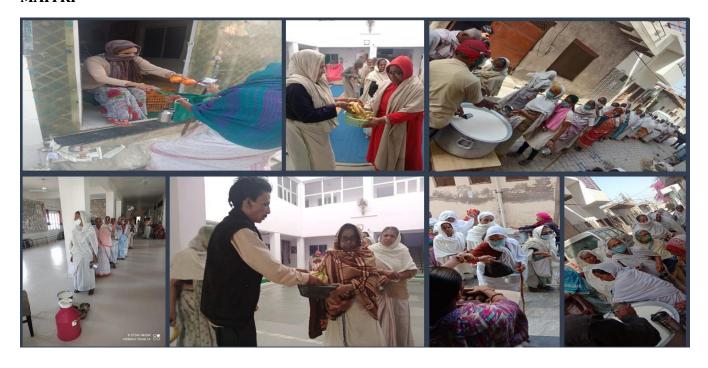

| Nutrition & healthcare for 600 senior citizens and destitute females in the BPL category                                                                                       | 5,000,000    |
| 4      | Contribution to PM cares | Covid – 19 relief                                                                                                                                                              | 1,000,000    |
| 5      | Gift The Warmth Drive    | Woolen Distribution to the needy on roads in winters                                                                                                                           | 593,580      |

### **CSR Initiatives during FY 2020-21**

### KRISH THE NGO



#### CSC ACADEMY



## CSR Initiatives during FY 2020-21

#### MAITRI



#### GIFT THE WARMTH DRIVE