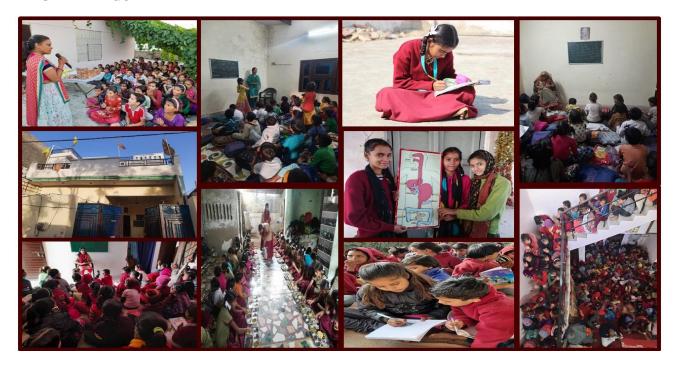

lagers at<br>nominal charges. | 5,000,000    |
| 3      | Maitri                   | Nutrition & healthcare for 600 senior citizens and destitute females in the BPL category                                                                                       | 5,000,000    |
| 4      | Contribution to PM cares | Covid – 19 relief                                                                                                                                                              | 1,000,000    |
| 5      | Gift The Warmth Drive    | Woolen Distribution to the needy on roads in winters                                                                                                                           | 593,580      |

### **CSR Initiatives during FY 2020-21**

### KRISH THE NGO



#### CSC ACADEMY



## CSR Initiatives during FY 2020-21

#### MAITRI



#### GIFT THE WARMTH DRIVE