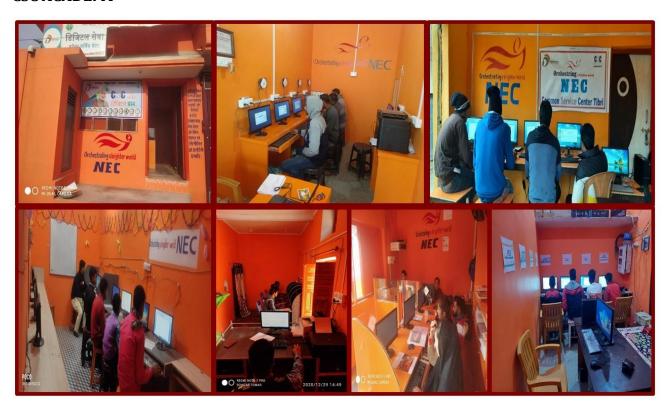

charges. | 5,000,000    |
| 3      | Maitri                   | Nutrition & healthcare for 600 senior citizens and destitute females in the BPL category                                                                                       | 5,000,000    |
| 4      | Contribution to PM cares | Covid – 19 relief                                                                                                                                                              | 1,000,000    |
| 5      | Gift The Warmth Drive    | Woolen Distribution to the needy on roads in winters                                                                                                                           | 593,580      |

### **CSR Initiatives during FY 2020-21**

### KRISH THE NGO



#### CSC ACADEMY



## CSR Initiatives during FY 2020-21

#### MAITRI



#### GIFT THE WARMTH DRIVE