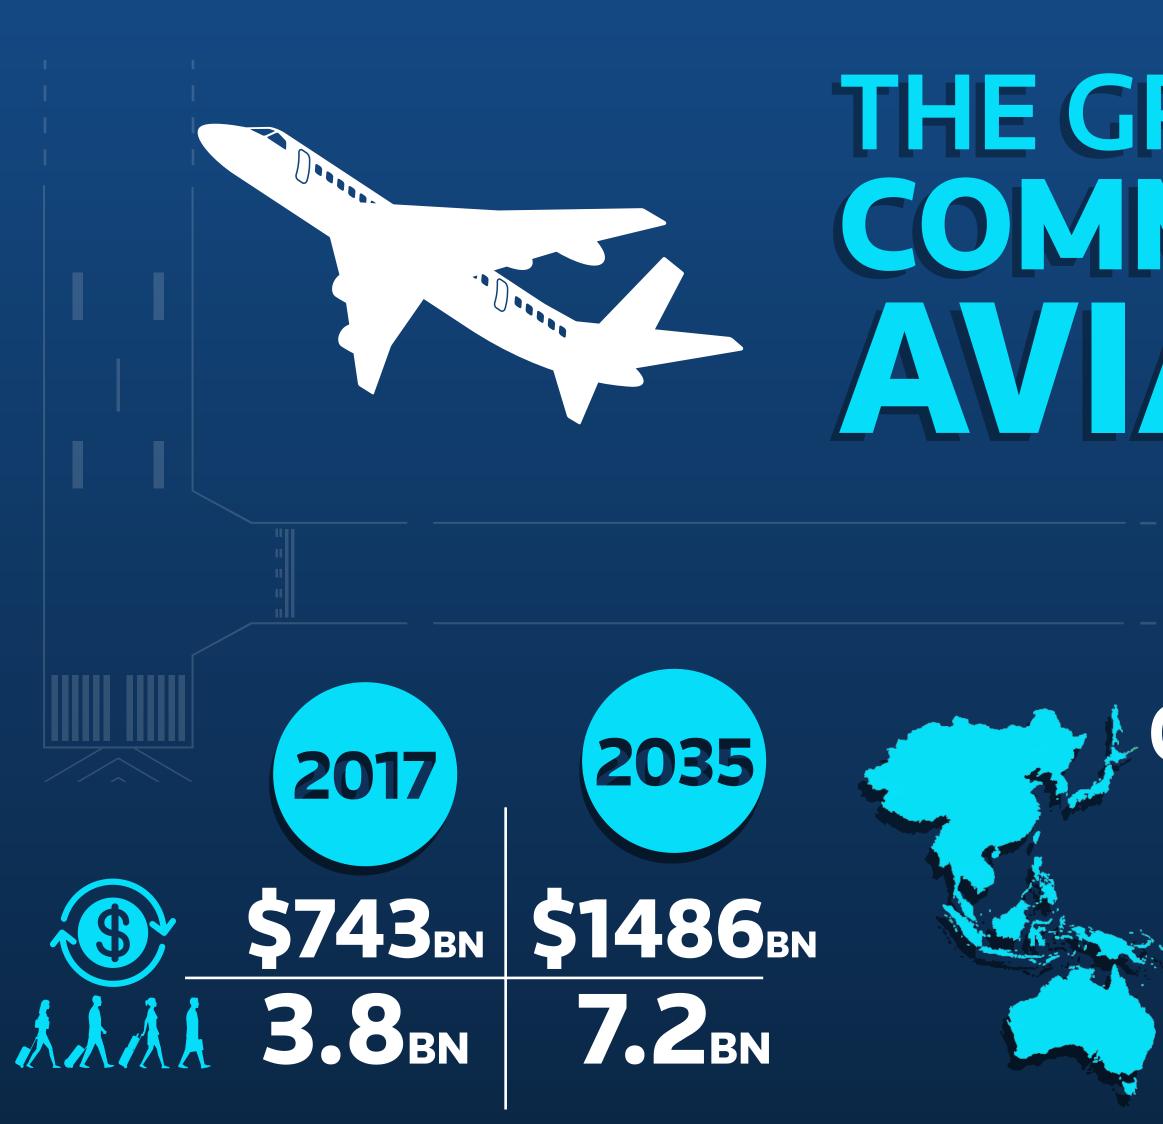

## THE GROWTH OF COMMERCIAL

### **OVER 50%** AVIATION GROWTH IN ASIA PACIFIC

### LARGEST AVIATION MARKET **BY 2024**

SOURCE: IATA